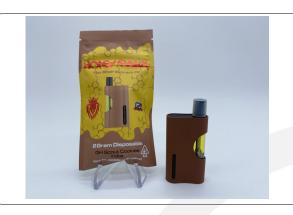

## Honey King 2 disposable vape

METRC Batch: METRC Sample:

Sample ID: 2212ENC0819\_5025 Strain: Girl Scout cookie Matrix: Concentrates & Extracts

Type: Vape Batch#: Collected:

Received: Completed: 12/16/2022 Sample Size: 1 units; Distributor

HONEY KING

Lic. # 90026,

LOS ANGELES, CA, 90026