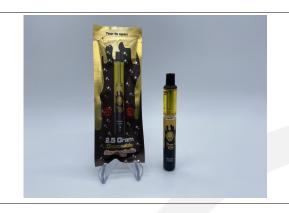

## **Honey King Monster Cookie 2.5 Disposable Vape**

METRC Batch: METRC Sample:

Sample ID: 2212ENC1489 6537

Strain: Honey King Monster Cookie 2.5 Disposable Vape

Matrix: Concentrates & Extracts

Type: Distillate Batch#:

Collected: 12/27/2022 Received: 12/27/2022 Completed: 12/30/2022

Sample Size: 2 units; Batch: None g

Distributor

Honey King

Lic. # 90026,

LOS ANGELES, CA, 90026